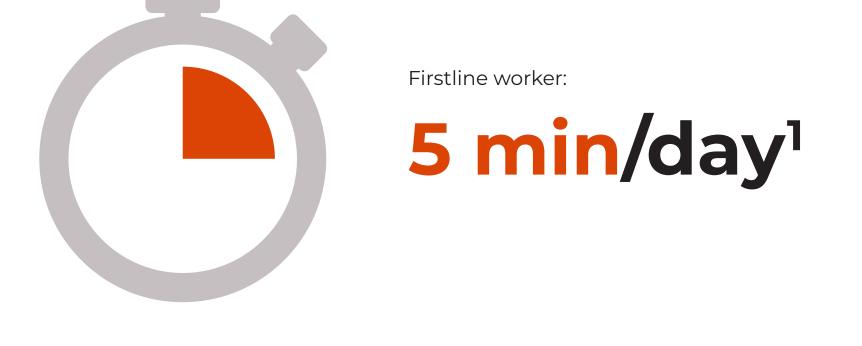

# Saving time with **Microsoft Teams** Teams reduces the total number of meetings and their duration

Information workers save

and information sharing

4 hours

per week from improved collaboration

minutes per day Time savings working with outside organisations