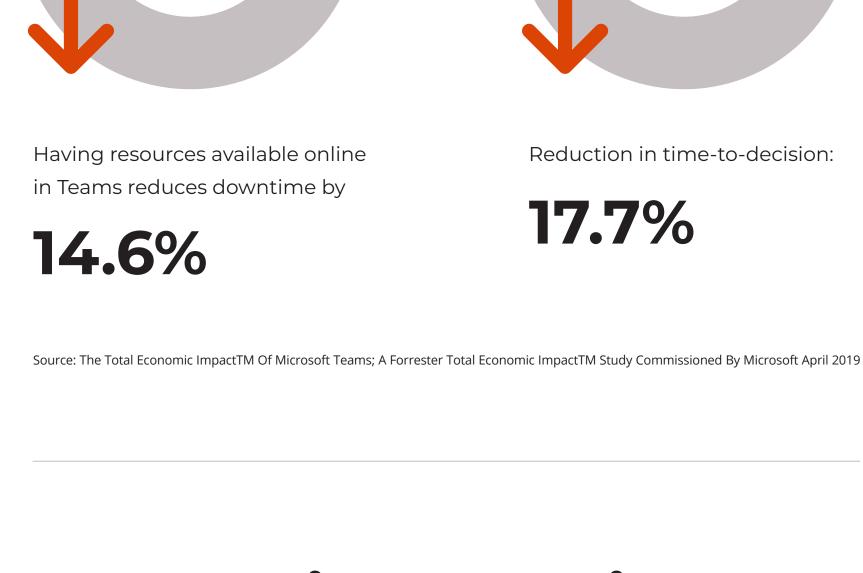

# Saving time with **Microsoft Teams** Teams reduces the total number of meetings and their duration

Information workers save

and information sharing

4 hours

per week from improved collaboration

minutes per day Time savings working with outside organisations

24

Innovate by cultivating

Reduction in time-to-decision:

**17.7%** 

a collaborative culture Microsoft Teams lets you fully embrace the upside of teamwork frictionless sharing that makes good ideas exceptional

The central location for all solutions and the more efficient meetings

per user per week

saved 1.1 to 8.0 hours<sup>1</sup>

<sup>1</sup>The Total Economic Impact™ Of Microsoft Teams: A Forrester Total Economic Impact™ Study Commissioned By Microsoft, April 2019