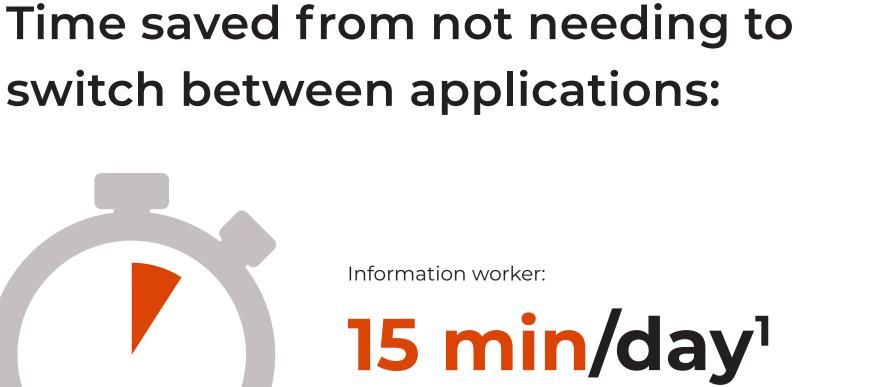

# Saving time with **Microsoft Teams** Teams reduces the total number of meetings and their duration

Information workers save

and information sharing

4 hours

per week from improved collaboration

minutes per day Time savings working with outside organisations