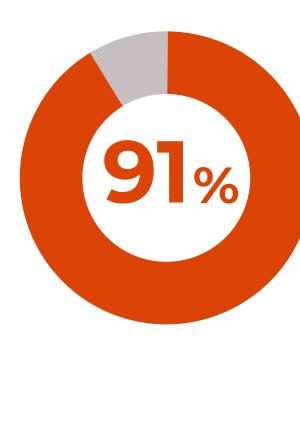

also make phone calls, host meetings, and share files.

Daily active Teams users

= 1M

Organisations use Teams

91

Fortune 100

companies use Teams

effectively