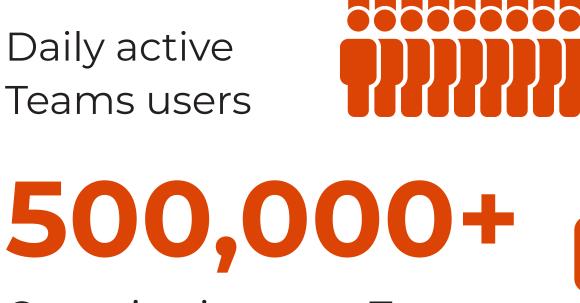

also make phone calls, host meetings, and share files.

Daily active Teams users

= 1M

Organisations use Teams

91

Fortune 100

companies use Teams

effectively